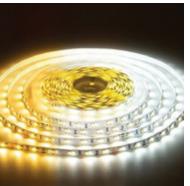

#### **Features**

- · INDOOR use only
- · 2 Colours in 1 LED Warm white and Pure white (Dual white colour)
- · Cuttable Length 50mm
- · Dimmer Compatibility
- · Highest quality genuine 3M adhesive tape backing
- · Electronic CCT control supported
- · 5 years warranty

### | Specification

| Item Code | Colour     | CCT(K)/Wavelength | Luminous Flux(Im) | Efficiency(Im/W) |
|-----------|------------|-------------------|-------------------|------------------|
| SA 913GA2 | Dual White | 2700K-6500K       | 1680              | 105              |