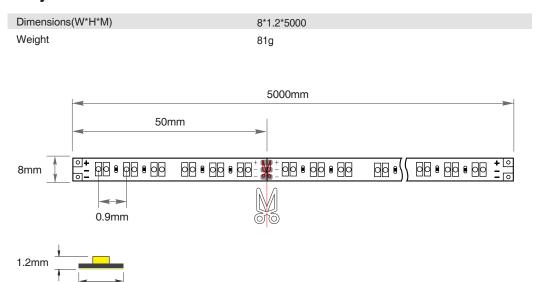

# Physical Charactericstics

## Max in series 5 Metre

8mm

For more information please contact Tel: 07 3219 6711 E-mail: service@sa-led.com