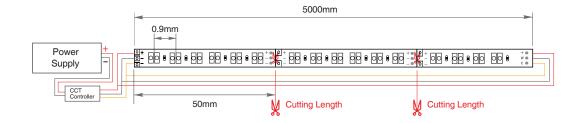

# Physical Charactericstics

## Max in series 5 Metre

8mm

For more information please contact Tel: 07 3219 6711 E-mail: service@sa-led.com