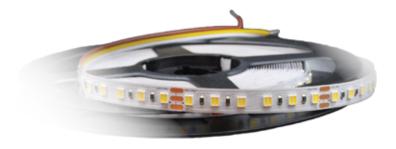

# **SA W-Strip LED 2in1 CCT**

### | Specification

| Item Code | Colour     | CCT(K)/Wavelength | Luminous Flux(Im) | Efficiency(Im/W) |
|-----------|------------|-------------------|-------------------|------------------|
| SA 913GA2 | Dual White | 2700K-6500K       | 1680              | 105              |

#### **Technical Characteristics**

| Power Consumption      | 16W/M              |
|------------------------|--------------------|
| Voltage                | DC24V              |
| Current Dissipation(A) | 0.6A               |
| IP Rating              | IP20               |
| CRI(Ra)                | 90 <sup>+</sup>    |
| LED Type               | 2835 LED           |
| Cuttable Length        | 50mm               |
| Number of LED          | 120EA/M (600 LEDs) |